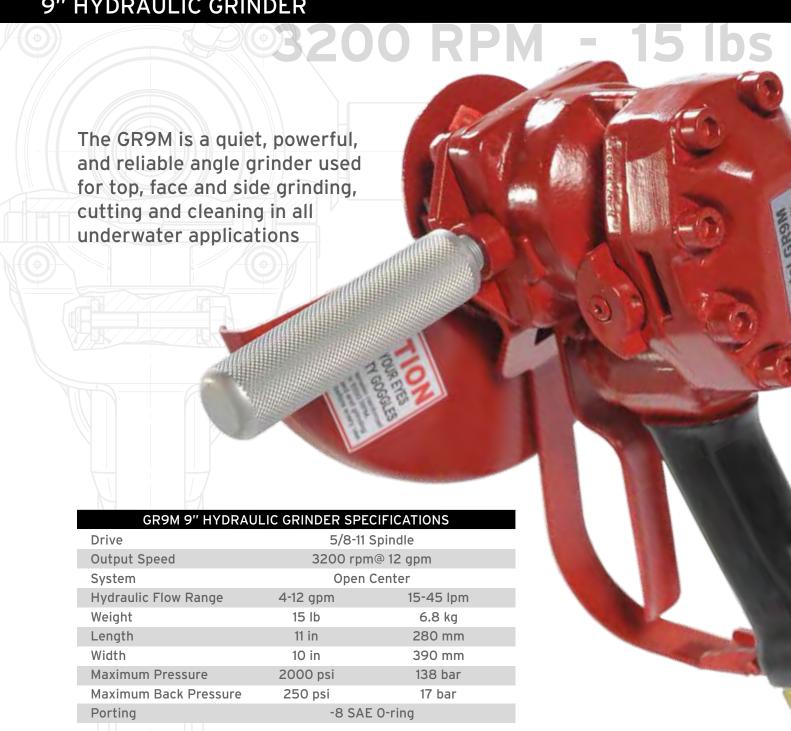

ydraulic tools. Damage to the quick couplers may occur.
- 4. Store the tool in a clean dry space.
- **5.** Make sure that all ports are properly connected. The circuit pressure hose must always be connected to the "IN" port. The circuit return hose must always be connected to the opposite port. Reversing circuit flow can cause failure of internal seals.
- 6. Always maintain the correct flow rate. Exceeding it can result in failure of internal seals.
- **7.** Make sure that all recommended pressure relief valves are connected.
- **7.** Always check back pressure at tool return port. Maximum back pressure is 250 PSI. Exceeding 250 PSI wil cause premature shaft seal failure.

ONLY TRAINED AND EXPERIENCED PERSONNEL SHOULD PERFORM ANY NECESSARY MAINTENANCE AND/OR REPAIR.

9" HYDRAULIC GRINDER



# PART NUMBERS AND REPAIR KITS

ONLY TRAINED AND EXPERIENCED PERSONNEL SHOULD PERFORM ANY NECESSARY MAINTENANCE AND/OR REPAIR.

| 6 Cover Shaft Seal 1 1891023 ** ** ***  7 Retaining Ring 47 2 4550430 9 Shaft 1 1891048 10 Nut Valve 1 1891017 * 11 Trigger Pin 1 1891018 * 12 Stud Driven Gear 1 1891024 13 Driving Wheel 1 1891045 14 Retaining Ring 25 1 4540200 15 Woorruff Key 3 X 5 -013 1 1164480 16 Full Driven Gear 1 1898008 17 Cover 1 1891015 ***  18 Pin 1 1891022 19 Centering Pin 1 1891022 19 Centering Pin 1 1891046 19 Centering Pin 1 1891051 19 Cantering Pin 1 1891051 19 Cantering Pin 1 1891046 19 Cantering Pin 1 1891046 19 Cantering Pin 1 1891047 19 Cantering Pin 1 1891047 19 Cantering Pin 1 1891005 10 Cantering Pin 1 1891004 10 Cantering Pin 1 1891005 10 Cantering Pin 1 1891005 10 Cante