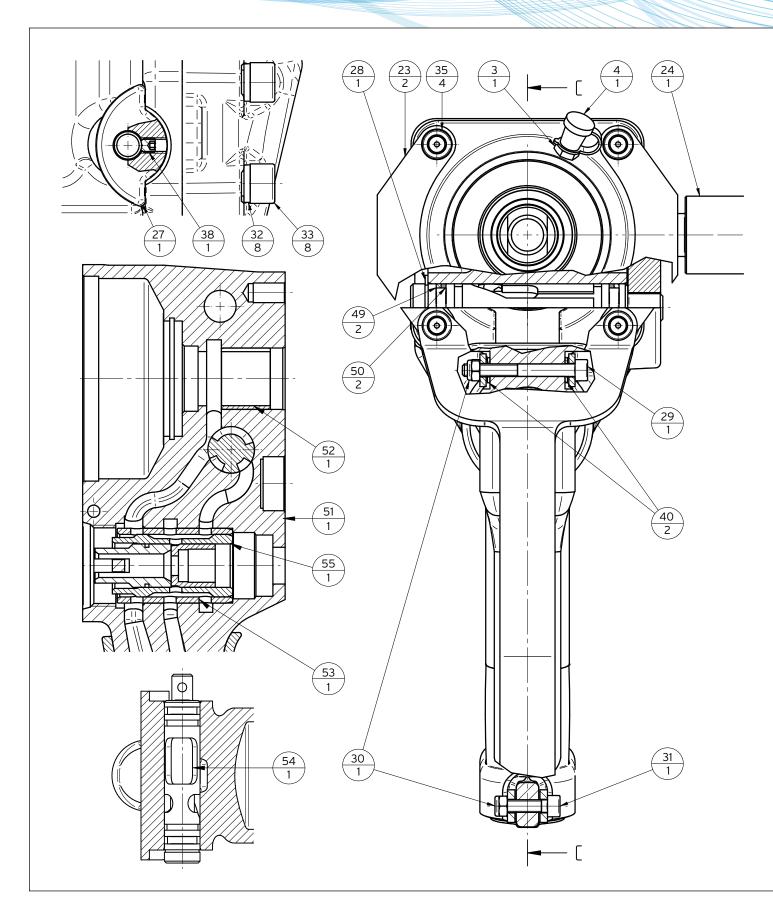

# PART NUMBERS AND REPAIR KITS

ONLY TRAINED AND EXPERIENCED PERSONNEL SHOULD PERFORM ANY NECESSARY MAINTENANCE AND/OR REPAIR.

| 6 Cover Shaft Seal 1 1891023 ** ** ***  7 Retaining Ring 47 2 4550430 9 Shaft 1 1891048 10 Nut Valve 1 1891017 * 11 Trigger Pin 1 1891018 * 12 Stud Driven Gear 1 1891024 13 Driving Wheel 1 1891045 14 Retaining Ring 25 1 4540200 15 Woorruff Key 3 X 5 -013 1 1164480 16 Full Driven Gear 1 1898008 17 Cover 1 1891015 ***  18 Pin 1 1891022 19 Centering Pin 1 1891022 19 Centering Pin 1 1891046 19 Centering Pin 1 1891051 19 Cantering Pin 1 1891051 19 Cantering Pin 1 1891046 19 Cantering Pin 1 1891046 19 Cantering Pin 1 1891047 19 Cantering Pin 1 1891047 19 Cantering Pin 1 1891005 10 Cantering Pin 1 1891004 10 Cantering Pin 1 1891005 10 Cantering Pin 1 1891005 10 Cantering Pin 1 1891005 10 Cantering Pin 1 1891004 10 Cantering Pin 1 1891005 10 Cantering Pin 1 1891003 10 Cantering Pin 1 1891003 10 Cantering Pin 1 1891003 10 Cantering Pin 1 1891035 10 Cantering Pin 1 1891041 10 Cantering Pin 1 1891043 11 Cantering Pin 1 1891043 11 Cantering Pin 1 1891043 11 Cantering Pin 1 1891052 10 Cantering Pin 1 1891043 11 Cantering Pin 1 1891052 10 Cantering Pin 1 1891043 11 Cantering Pin 1 1891052 10 Cantering Pin 1 1891043 11 Cantering Pin 1 1891052 10 Cantering Pin 1 1891041 10 Cantering Pin 1 1891052 10 Cantering Pin 1 189105 10 Canteri |          | Item # | Description               | Qty | P/N     |   |    |     |
|--------------------------------------------------------------------------------------------------------------------------------------------------------------------------------------------------------------------------------------------------------------------------------------------------------------------------------------------------------------------------------------------------------------------------------------------------------------------------------------------------------------------------------------------------------------------------------------------------------------------------------------------------------------------------------------------------------------------------------------------------------------------------------------------------------------------------------------------------------------------------------------------------------------------------------------------------------------------------------------------------------------------------------------------------------------------------------------------------------------------------------------------------------------------------------------------------------------------------------------------------------------------------------------------------------------------------------------------------------------------------------------------------------------------------------------------------------------------------------------------------------------------------------------------------------------------------------------------------------------------------------------------------------------------------------------------------------------------------------------------------------------------------------------------------------------------------------------------------------------------------------------------------------------------------------------------------------------------------------------------------------------------------------------------------------------------------------------------------------------------------------|----------|--------|---------------------------|-----|---------|---|----|-----|
| 3         Grease Nipple         1         4830040         4           4         Cap         1         1161337         1161337           5         Bearing 6005         1         1891055         ************************************                                                                                                                                                                                                                                                                                                                                                                                                                                                                                                                                                                                                                                                                                                                                                                                                                                                                                                                                                                                                                                                                                                                                                                                                                                                                                                                                                                                                                                                                                                                                                                                                                                                                                                                                                                                                                                                                                          |          | 1      | Full Body Handle Assembly | 1   | 1898011 |   |    |     |
| 4       Cap       1       1161337       ****         5       Bearing 6005       1       1891055       *********         6       Cover Shaft Seal       1       1891023       *** *********************************                                                                                                                                                                                                                                                                                                                                                                                                                                                                                                                                                                                                                                                                                                                                                                                                                                                                                                                                                                                                                                                                                                                                                                                                                                                                                                                                                                                                                                                                                                                                                                                                                                                                                                                                                                                                                                                                                                             |          | 2      | Bearing Cover             | 1   | 1891049 |   |    |     |
| 5         Bearing 6005         1         1891055         ************************************                                                                                                                                                                                                                                                                                                                                                                                                                                                                                                                                                                                                                                                                                                                                                                                                                                                                                                                                                                                                                                                                                                                                                                                                                                                                                                                                                                                                                                                                                                                                                                                                                                                                                                                                                                                                                                                                                                                                                                                                                                  |          | 3      | Grease Nipple             | 1   | 4830040 |   |    |     |
| 6 Cover Shaft Seal 1 1891023 ** ** ***  7 Retaining Ring 47 2 4550430 9 Shaft 1 1891048 10 Nut Valve 1 1891017 * 11 Trigger Pin 1 1891018 * 12 Stud Driven Gear 1 1891024 13 Driving Wheel 1 1891045 14 Retaining Ring 25 1 4540200 15 Woorruff Key 3 X 5 -013 1 1164480 16 Full Driven Gear 1 1898008 17 Cover 1 1891015 ***  18 Pin 1 1891022 19 Centering Pin 1 1891022 19 Centering Pin 1 1891046 19 Centering Pin 1 1891051 19 Cantering Pin 1 1891051 19 Cantering Pin 1 1891046 19 Cantering Pin 1 1891046 19 Cantering Pin 1 1891047 19 Cantering Pin 1 1891047 19 Cantering Pin 1 1891005 10 Cantering Pin 1 1891004 10 Cantering Pin 1 1891005 10 Cantering Pin 1 1891005 10 Cantering Pin 1 1891005 10 Cantering Pin 1 1891004 10 Cantering Pin 1 1891005 10 Cantering Pin 1 1891003 10 Cantering Pin 1 1891003 10 Cantering Pin 1 1891003 10 Cantering Pin 1 1891035 10 Cantering Pin 1 1891041 10 Cantering Pin 1 1891043 11 Cantering Pin 1 1891043 11 Cantering Pin 1 1891043 11 Cantering Pin 1 1891052 10 Cantering Pin 1 1891043 11 Cantering Pin 1 1891052 10 Cantering Pin 1 1891043 11 Cantering Pin 1 1891052 10 Cantering Pin 1 1891043 11 Cantering Pin 1 1891052 10 Cantering Pin 1 1891041 10 Cantering Pin 1 1891052 10 Cantering Pin 1 189105 10 Canteri |          | 4      | Сар                       | 1   | 1161337 |   |    |     |
| 7 Retaining Ring 47 2 4550430 9 Shaft 1 1891048 10 Nut Valve 1 1891017 * 11 Trigger Pin 1 1891018 * 12 Stud Driven Gear 1 1891024 13 Driving Wheel 1 1891045 14 Retaining Ring 25 1 4540200 15 Woorruff Key 3 X 5 -013 1 1164480 16 Full Driven Gear 1 1899008 17 Cover 1 1891015 ****  18 Pin 1 1891022 19 Centering Pin 1 1891022 19 Centering Pin 1 1891046 10 20 Plug M12 X 1.5 OR 1 1891051 21 Ball 7.938 X 40 1 4640100 12 Bumper 1 1891047 12 23 Handle Bracket 2 1891005 12 24 Assist Handle 1 1891004 12 25 Trigger 1 1891004 12 26 Trigger Guard 1 1891003 12 27 Reveres Lock Out 1 0009044 12 28 Retaining Ring 19 1 1891031 1891041 1891041 1891041 1891041 1891041 1891041 1891041 1891041 1891041 1891041 1891041 1891041 1891043 1891043 1891043 1891043 1891043 1891043 1891052                                                                                                                                                                                                                                                                                                                                                                                                                                                                                                                                                                                                                                                                                                                                                                                                                                                                                                                                                                                                                                                                                                                                                                                                                                                                                                                                | 66       | 5      | Bearing 6005              | 1   | 1891055 |   |    | *** |
| 9 Shaft 1 1891048 1 1891017 * 11 Trigger Pin 1 1891018 * 12 Stud Driven Gear 1 1891024 1 1891045 1 1891045 1 1891045 1 1891045 1 1891045 1 1891045 1 1891045 1 1891045 1 1891045 1 1891045 1 1891015 1 1891015 1 1891015 1 1891015 1 1891015 1 1891015 1 1891015 1 1891015 1 1891046 1 1891046 1 1891046 1 1891047 1 1891047 1 1891047 1 1891047 1 1891047 1 1891047 1 1891047 1 1891047 1 1891004 1 1891004 1 1891004 1 1891004 1 1891003 1 1891003 1 1891003 1 1891003 1 1891003 1 1891003 1 1891003 1 1891003 1 1891003 1 1891003 1 1891003 1 1891003 1 1891003 1 1891003 1 1891003 1 1891003 1 1891003 1 1891003 1 1891003 1 1891003 1 1891003 1 1891003 1 1891003 1 1891003 1 1891003 1 1891003 1 1891003 1 1891003 1 1891003 1 1891004 1 1891003 1 1891003 1 1891003 1 1891003 1 1891003 1 1891004 1 1891003 1 1891003 1 1891004 1 1891003 1 1891003 1 1891003 1 1891003 1 1891004 1 1891004 1 1891004 1 1891004 1 1891003 1 1891004 1 1891004 1 1891004 1 1891004 1 1891004 1 1891004 1 1891004 1 1891004 1 1891004 1 1891004 1 1891004 1 1891004 1 1891003 1 1891004 1 1891004 1 1891004 1 1891004 1 1891004 1 1891004 1 1891004 1 1891004 1 1891004 1 1891004 1 1891004 1 1891004 1 1891004 1 1891004 1 1891004 1 1891004 1 1891004 1 1891004 1 1891004 1 1891004 1 1891004 1 1891004 1 1891004 1 1891004 1 1891004 1 1891004 1 1891004 1 1891004 1 1891004 1 1891004 1 1891004 1 1891004 1 1891004 1 1891004 1 1891004 1 1891004 1 1891004 1 1891004 1 1891004 1 1891004 1 1891004 1 1891004 1 1891004 1 1891004 1 1891004 1 1891004 1 1891004 1 1891004 1 1891004 1 1891004 1 1891004 1 1891004 1 1891004 1 1891004 1 1891004 1 1891004 1 1891004 1 1891004 1 1891004 1 1891004 1 1891004 1 1891004 1 1891004 1 1891004 1 1891004 1 1891004 1 1891004 1 1891004 1 1891004 1 1891004 1 1891004 1 1891004 1 1891004 1 1891004 1 1891004 1 1891004 1 1891004 1 1891004 1 1891004 1 1891004 1 1891004 1 1891004 1 1891004 1 1891004 1 1891004 1 1891004 1 1891004 1 1891004 1 1891004 1 1891004 1 1891004 1 1891004 1 1891004 1 189104 1 189104 1 189104 1 189104 1 189104 1 189104 1 189104 1 189104 1 189104 1 189104 |          | 6      | Cover Shaft Seal          | 1   | 1891023 |   | ** | *** |
| 10 Nut Valve                                                                                                                                                                                                                                                                                                                                                                                                                                                                                                                                                                                                                                                                                                                                                                                                                                                                                                                                                                                                                                                                                                                                                                                                                                                                                                                                                                                                                                                                                                                                                                                                                                                                                                                                                                                                                                                                                                                                                                                                                                                                                                                   |          | 7      | Retaining Ring 47         | 2   | 4550430 |   |    |     |
| 10       Nut valve       1       1891018       *         11       Trigger Pin       1       1891024       *         12       Stud Driven Gear       1       1891024       *         13       Driving Wheel       1       1891045       *         14       Retaining Ring 25       1       4540200       *         15       Woorruff Key 3 X 5 -013       1       1164480         16       Full Driven Gear       1       1898008         17       Cover       1       1891015       ****         18       Pin       1       1891022       ****         19       Centering Pin       1       1891046       ****         20       Plug M12 X 1.5 OR       1       1891051       ****         21       Ball 7.938 X 40       1       4640100       ****         22       Bumper       1       1891047       ****         23       Handle Bracket       2       1891005       ****         24       Assist Handle       1       1891002       ***         24       Assist Handle       1       1891003       ***         27       Reveres Lock Out       1                                                                                                                                                                                                                                                                                                                                                                                                                                                                                                                                                                                                                                                                                                                                                                                                                                                                                                                                                                                                                                                                         | Section. | 9      | Shaft                     | 1   | 1891048 |   |    |     |
| 12       Stud Driven Gear       1       1891024         13       Driving Wheel       1       1891045         14       Retaining Ring 25       1       4540200         15       Woorruff Key 3 X 5 -013       1       1164480         16       Full Driven Gear       1       1898008         17       Cover       1       1891015         18       Pin       1       1891022         19       Centering Pin       1       1891046         20       Plug M12 X 1.5 OR       1       1891051         21       Ball 7.938 X 40       1       4640100         22       Bumper       1       1891047         23       Handle Bracket       2       1891005         24       Assist Handle       1       1891004         25       Trigger       1       1891003         27       Reveres Lock Out       1       0009044         28       Retaining Ring 19       1       1891035         29       Screw M5 X 45       1       1891041         30       Nut M5       2       1891043         31       Screw M5 X 20       1       1891052                                                                                                                                                                                                                                                                                                                                                                                                                                                                                                                                                                                                                                                                                                                                                                                                                                                                                                                                                                                                                                                                                             | L        | 10     | Nut Valve                 | 1   | 1891017 | * |    |     |
| 13       Driving Wheel       1       1891045         14       Retaining Ring 25       1       4540200         15       Woorruff Key 3 X 5 -013       1       1164480         16       Full Driven Gear       1       1898008         17       Cover       1       1891015       ****         18       Pin       1       1891022       ****         19       Centering Pin       1       1891046       ****         20       Plug M12 X 1.5 OR       1       1891051       ****         21       Ball 7.938 X 40       1       4640100       ****         22       Bumper       1       1891047       ****         23       Handle Bracket       2       1891005       ****         24       Assist Handle       1       1891004       ****         25       Trigger       1       1891003       ****         26       Trigger Guard       1       1891003       ****         27       Reveres Lock Out       1       0009044       ****         28       Retaining Ring 19       1       1891041       ****         30       Nut M5       2       1891043 <td< td=""><td></td><td>11</td><td>Trigger Pin</td><td>1</td><td>1891018</td><td>*</td><td></td><td></td></td<>                                                                                                                                                                                                                                                                                                                                                                                                                                                                                                                                                                                                                                                                                                                                                                                                                                                                                                                                                      |          | 11     | Trigger Pin               | 1   | 1891018 | * |    |     |
| 14       Retaining Ring 25       1       4540200         15       Woorruff Key 3 X 5 -013       1       1164480         16       Full Driven Gear       1       1898008         17       Cover       1       1891015       ****         18       Pin       1       1891022       ***         19       Centering Pin       1       1891046       ***         20       Plug M12 X 1.5 OR       1       1891051         21       Ball 7.938 X 40       1       4640100         22       Bumper       1       1891047         23       Handle Bracket       2       1891005         24       Assist Handle       1       1891004         25       Trigger       1       1891002         26       Trigger Guard       1       1891003         27       Reveres Lock Out       1       0009044         28       Retaining Ring 19       1       1891041         30       Nut M5       2       1891043         31       Screw M5 X 20       1       1891052                                                                                                                                                                                                                                                                                                                                                                                                                                                                                                                                                                                                                                                                                                                                                                                                                                                                                                                                                                                                                                                                                                                                                                           | 8        | 12     | Stud Driven Gear          | 1   | 1891024 |   |    |     |
| 15 Woorruff Key 3 X 5 -013                                                                                                                                                                                                                                                                                                                                                                                                                                                                                                                                                                                                                                                                                                                                                                                                                                                                                                                                                                                                                                                                                                                                                                                                                                                                                                                                                                                                                                                                                                                                                                                                                                                                                                                                                                                                                                                                                                                                                                                                                                                                                                     |          | 13     | Driving Wheel             | 1   | 1891045 |   |    |     |
| 16       Full Driven Gear       1       1898008         17       Cover       1       1891015       ****         18       Pin       1       1891022       ****         19       Centering Pin       1       1891046       ****         20       Plug M12 X 1.5 OR       1       1891051       ****         21       Ball 7.938 X 40       1       4640100       ****         22       Bumper       1       1891047       ****         23       Handle Bracket       2       1891005       ****         24       Assist Handle       1       1891004       ****         25       Trigger       1       1891002       ****         26       Trigger Guard       1       1891003       *****         27       Reveres Lock Out       1       0009044       ****         28       Retaining Ring 19       1       1891035       ****         29       Screw M5 X 45       1       1891041       *****         30       Nut M5       2       1891043       ****         31       Screw M5 X 20       1       1891052                                                                                                                                                                                                                                                                                                                                                                                                                                                                                                                                                                                                                                                                                                                                                                                                                                                                                                                                                                                                                                                                                                                 |          | 14     | Retaining Ring 25         | 1   | 4540200 |   |    |     |
| 17       Cover       1       1891015       ****         18       Pin       1       1891022       ****         19       Centering Pin       1       1891046       ****         20       Plug Mi2 X 1.5 OR       1       1891051       ****         21       Ball 7.938 X 40       1       4640100       ****         22       Bumper       1       1891047       ****         23       Handle Bracket       2       1891005       ****         24       Assist Handle       1       1891004       ****         25       Trigger       1       1891002       ****         26       Trigger Guard       1       1891003       ****         27       Reveres Lock Out       1       0009044       ****         28       Retaining Ring 19       1       1891035       ****         29       Screw M5 X 45       1       1891041       ****         30       Nut M5       2       1891043       ****         31       Screw M5 X 20       1       1891052                                                                                                                                                                                                                                                                                                                                                                                                                                                                                                                                                                                                                                                                                                                                                                                                                                                                                                                                                                                                                                                                                                                                                                           |          | 15     | Woorruff Key 3 X 5 -013   | 1   | 1164480 |   |    |     |
| 18       Pin       1       1891022         19       Centering Pin       1       1891046         20       Plug Mi2 X 1.5 OR       1       1891051         21       Ball 7.938 X 40       1       4640100         22       Bumper       1       1891047         23       Handle Bracket       2       1891005         24       Assist Handle       1       1891004         25       Trigger       1       1891002         26       Trigger Guard       1       1891003         27       Reveres Lock Out       1       0009044         28       Retaining Ring 19       1       1891035         29       Screw M5 X 45       1       1891041         30       Nut M5       2       1891043         31       Screw M5 X 20       1       1891052                                                                                                                                                                                                                                                                                                                                                                                                                                                                                                                                                                                                                                                                                                                                                                                                                                                                                                                                                                                                                                                                                                                                                                                                                                                                                                                                                                                  |          | 16     | Full Driven Gear          | 1   | 1898008 |   |    |     |
| 19                                                                                                                                                                                                                                                                                                                                                                                                                                                                                                                                                                                                                                                                                                                                                                                                                                                                                                                                                                                                                                                                                                                                                                                                                                                                                                                                                                                                                                                                                                                                                                                                                                                                                                                                                                                                                                                                                                                                                                                                                                                                                                                             |          | 17     | Cover                     | 1   | 1891015 |   |    | *** |
| 20       Plug Mi2 X 1.5 OR       1       1891051         21       Ball 7.938 X 40       1       4640100         22       Bumper       1       1891047         23       Handle Bracket       2       1891005         24       Assist Handle       1       1891004         25       Trigger       1       1891002         26       Trigger Guard       1       1891003         27       Reveres Lock Out       1       0009044         28       Retaining Ring 19       1       1891035         29       Screw M5 X 45       1       1891041         30       Nut M5       2       1891043         31       Screw M5 X 20       1       1891052                                                                                                                                                                                                                                                                                                                                                                                                                                                                                                                                                                                                                                                                                                                                                                                                                                                                                                                                                                                                                                                                                                                                                                                                                                                                                                                                                                                                                                                                                  |          | 18     | Pin                       | 1   | 1891022 |   |    |     |
| 21       Ball 7.938 X 40       1       4640100         22       Bumper       1       1891047         23       Handle Bracket       2       1891005         24       Assist Handle       1       1891004         25       Trigger       1       1891002         26       Trigger Guard       1       1891003         27       Reveres Lock Out       1       0009044         28       Retaining Ring 19       1       1891035         29       Screw M5 X 45       1       1891041         30       Nut M5       2       1891043         31       Screw M5 X 20       1       1891052                                                                                                                                                                                                                                                                                                                                                                                                                                                                                                                                                                                                                                                                                                                                                                                                                                                                                                                                                                                                                                                                                                                                                                                                                                                                                                                                                                                                                                                                                                                                           |          | 19     | Centering Pin             | 1   | 1891046 |   |    |     |
| 22       Bumper       1       1891047         23       Handle Bracket       2       1891005         24       Assist Handle       1       1891004         25       Trigger       1       1891002         26       Trigger Guard       1       1891003         27       Reveres Lock Out       1       0009044         28       Retaining Ring 19       1       1891035         29       Screw M5 X 45       1       1891041         30       Nut M5       2       1891043         31       Screw M5 X 20       1       1891052                                                                                                                                                                                                                                                                                                                                                                                                                                                                                                                                                                                                                                                                                                                                                                                                                                                                                                                                                                                                                                                                                                                                                                                                                                                                                                                                                                                                                                                                                                                                                                                                  |          | 20     | Plug M12 X 1.5 OR         | 1   | 1891051 |   |    |     |
| 23       Handle Bracket       2       1891005         24       Assist Handle       1       1891004         25       Trigger       1       1891002         26       Trigger Guard       1       1891003         27       Reveres Lock Out       1       0009044         28       Retaining Ring 19       1       1891035         29       Screw M5 X 45       1       1891041         30       Nut M5       2       1891043         31       Screw M5 X 20       1       1891052                                                                                                                                                                                                                                                                                                                                                                                                                                                                                                                                                                                                                                                                                                                                                                                                                                                                                                                                                                                                                                                                                                                                                                                                                                                                                                                                                                                                                                                                                                                                                                                                                                                |          | 21     | Ball 7.938 X 40           | 1   | 4640100 |   |    |     |
| 24       Assist Handle       1       1891004         25       Trigger       1       1891002         26       Trigger Guard       1       1891003         27       Reveres Lock Out       1       0009044         28       Retaining Ring 19       1       1891035         29       Screw M5 X 45       1       1891041         30       Nut M5       2       1891043         31       Screw M5 X 20       1       1891052                                                                                                                                                                                                                                                                                                                                                                                                                                                                                                                                                                                                                                                                                                                                                                                                                                                                                                                                                                                                                                                                                                                                                                                                                                                                                                                                                                                                                                                                                                                                                                                                                                                                                                      |          | 22     | Bumper                    | 1   | 1891047 |   |    |     |
| 25       Trigger       1       1891002         26       Trigger Guard       1       1891003         27       Reveres Lock Out       1       0009044         28       Retaining Ring 19       1       1891035         29       Screw M5 X 45       1       1891041         30       Nut M5       2       1891043         31       Screw M5 X 20       1       1891052                                                                                                                                                                                                                                                                                                                                                                                                                                                                                                                                                                                                                                                                                                                                                                                                                                                                                                                                                                                                                                                                                                                                                                                                                                                                                                                                                                                                                                                                                                                                                                                                                                                                                                                                                           | ٨        | 23     | Handle Bracket            | 2   | 1891005 |   |    |     |
| 26       Trigger Guard       1       1891003         27       Reveres Lock Out       1       0009044         28       Retaining Ring 19       1       1891035         29       Screw M5 X 45       1       1891041         30       Nut M5       2       1891043         31       Screw M5 X 20       1       1891052                                                                                                                                                                                                                                                                                                                                                                                                                                                                                                                                                                                                                                                                                                                                                                                                                                                                                                                                                                                                                                                                                                                                                                                                                                                                                                                                                                                                                                                                                                                                                                                                                                                                                                                                                                                                          |          | 24     | Assist Handle             | 1   | 1891004 |   |    |     |
| 27       Reveres Lock Out       1       0009044         28       Retaining Ring 19       1       1891035         29       Screw M5 X 45       1       1891041         30       Nut M5       2       1891043         31       Screw M5 X 20       1       1891052                                                                                                                                                                                                                                                                                                                                                                                                                                                                                                                                                                                                                                                                                                                                                                                                                                                                                                                                                                                                                                                                                                                                                                                                                                                                                                                                                                                                                                                                                                                                                                                                                                                                                                                                                                                                                                                               | ١        | 25     | Trigger                   | 1   | 1891002 |   |    |     |
| 28       Retaining Ring 19       1       1891035         29       Screw M5 X 45       1       1891041         30       Nut M5       2       1891043         31       Screw M5 X 20       1       1891052                                                                                                                                                                                                                                                                                                                                                                                                                                                                                                                                                                                                                                                                                                                                                                                                                                                                                                                                                                                                                                                                                                                                                                                                                                                                                                                                                                                                                                                                                                                                                                                                                                                                                                                                                                                                                                                                                                                       |          | 26     | Trigger Guard             | 1   | 1891003 |   |    |     |
| 29     Screw M5 X 45     1     1891041       30     Nut M5     2     1891043       31     Screw M5 X 20     1     1891052                                                                                                                                                                                                                                                                                                                                                                                                                                                                                                                                                                                                                                                                                                                                                                                                                                                                                                                                                                                                                                                                                                                                                                                                                                                                                                                                                                                                                                                                                                                                                                                                                                                                                                                                                                                                                                                                                                                                                                                                      |          | 27     | Reveres Lock Out          | 1   | 0009044 |   |    |     |
| 30         Nut M5         2         1891043           31         Screw M5 X 20         1         1891052                                                                                                                                                                                                                                                                                                                                                                                                                                                                                                                                                                                                                                                                                                                                                                                                                                                                                                                                                                                                                                                                                                                                                                                                                                                                                                                                                                                                                                                                                                                                                                                                                                                                                                                                                                                                                                                                                                                                                                                                                       |          | 28     | Retaining Ring 19         | 1   | 1891035 |   |    |     |
| 31 Screw M5 X 20 1 1891052                                                                                                                                                                                                                                                                                                                                                                                                                                                                                                                                                                                                                                                                                                                                                                                                                                                                                                                                                                                                                                                                                                                                                                                                                                                                                                                                                                                                                                                                                                                                                                                                                                                                                                                                                                                                                                                                                                                                                                                                                                                                                                     |          | 29     | Screw M5 X 45             | 1   | 1891041 |   |    |     |
|                                                                                                                                                                                                                                                                                                                                                                                                                                                                                                                                                                                                                                                                                                                                                                                                                                                                                                                                                                                                                                                                                                                                                                                                                                                                                                                                                                                                                                                                                                                                                                                                                                                                                                                                                                                                                                                                                                                                                                                                                                                                                                                                | 1        | 30     | Nut M5                    | 2   | 1891043 |   |    |     |
| 32 Washer 10 8 1891040                                                                                                                                                                                                                                                                                                                                                                                                                                                                                                                                                                                                                                                                                                                                                                                                                                                                                                                                                                                                                                                                                                                                                                                                                                                                                                                                                                                                                                                                                                                                                                                                                                                                                                                                                                                                                                                                                                                                                                                                                                                                                                         |          | 31     | Screw M5 X 20             | 1   | 1891052 |   |    |     |
| 02 1071010                                                                                                                                                                                                                                                                                                                                                                                                                                                                                                                                                                                                                                                                                                                                                                                                                                                                                                                                                                                                                                                                                                                                                                                                                                                                                                                                                                                                                                                                                                                                                                                                                                                                                                                                                                                                                                                                                                                                                                                                                                                                                                                     | -        | 32     | Washer 10                 | 8   | 1891040 |   |    |     |

| Item # | Description                     | Qty | P/N     |   |    |     |
|--------|---------------------------------|-----|---------|---|----|-----|
| 33     | Screw M10 X 40                  | 8   | 1891039 |   |    |     |
| 34     | Shaft Seal CR24-38-7CRW1V       | 1   | 1891050 |   | ** | *** |
| 35     | Screw 5/16-18 X 1-1/4           | 4   | 1891053 |   |    |     |
| 36     | Bushing 2220 DU                 | 1   | 1891006 |   |    | *** |
| 37     | Spring                          | 1   | 1891000 |   |    |     |
| 38     | Screw 1/4-20 X 1/4              | 1   | 1891038 |   |    |     |
| 39     | Wiper PW5/S                     | 1   | 1891032 | * | ** |     |
| 40     | Washer 5.3                      | 2   | 1891042 |   |    |     |
| 41     | 0-Ring 86 X 2                   | 1   | 1891030 |   | ** | *** |
| 42     | Back Up Ring 22,68 X 2.18 X 1.4 | 1   | 1891029 |   | ** | *** |
| 43     | Washer                          | 2   | 1891054 |   |    |     |
| 44     | 0-Ring 80 X 2                   | 1   | 4670350 |   | ** | *** |
| 45     | 0-Ring 29.6 X 2.9               | 1   | 1891033 | * | ** |     |
| 46     | 0-Ring 4.5 X 1.8                | 1   | 1891034 | * | ** |     |
| 47     | 0-Ring 11 X 1.8                 | 1   | 1891031 |   | ** | *** |
| 48     | 0-Ring 22 X 2.5                 | 1   | 1891028 |   | ** | *** |
| 49     | Back Up Ring 16 X 19 X 1.4      | 2   | 1891037 |   | ** | *** |
| 50     | 0-Ring 15 X 2                   | 2   | 1891036 |   | ** | *** |
| 51     | Pistol Grip Handle Dipped       | 1   | 1898005 |   |    |     |
| 52     | BUSHING 2213,5DU                | 1   | 1891006 |   |    | *** |
| 53     | Valve Sleeve                    | 1   | 1891006 |   |    |     |
| 54     | Reverse Spool                   | 1   | 1891008 |   |    |     |
| 55     | Assymetric Spool                | 1   | 1891044 |   |    |     |
|        | 9" Guard                        | 1   | 9075    |   |    |     |
|        | Flushed Faced Couplers          | 1   | 9076    |   |    |     |
|        | 5/8 - 11 Jamb Nut               | 1   | 9077    |   |    |     |
|        | REPAIR K                        | ITS |         |   |    |     |
|        | Rebuild Kit                     |     | 1238    |   |    | *** |
|        | Seal Kit                        |     | 1239    |   | ** |     |
|        | Trigger Nut Kit                 |     | 1240    | * |    | *** |