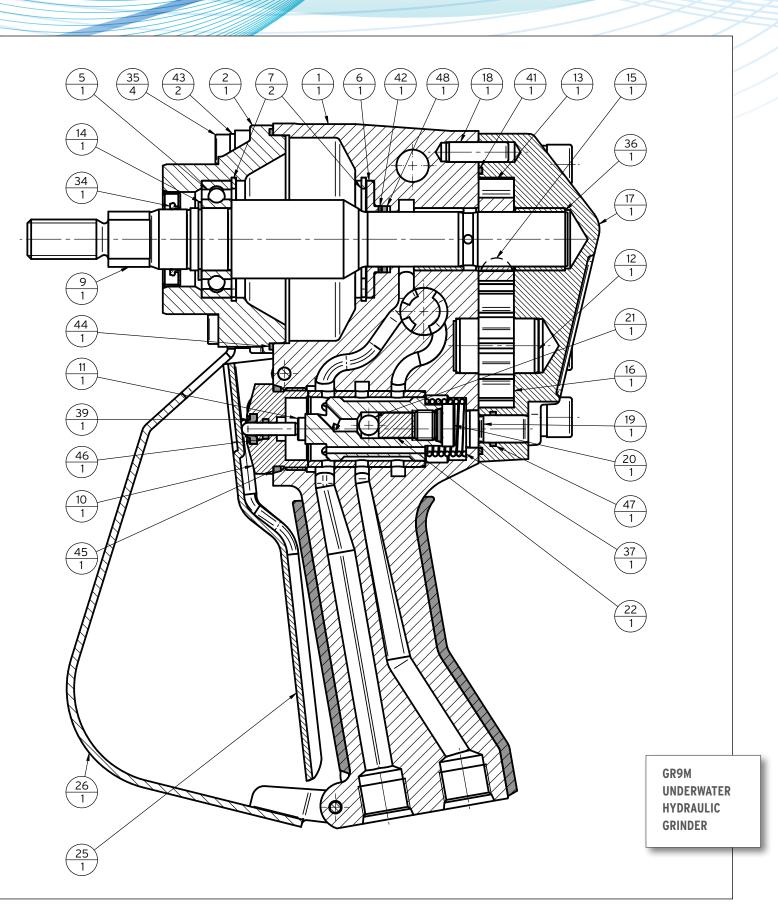

# PART NUMBERS AND REPAIR KITS

ONLY TRAINED AND EXPERIENCED PERSONNEL SHOULD PERFORM ANY NECESSARY MAINTENANCE AND/OR REPAIR.

| 6 Cover Shaft Seal 1 1891023 ** ** ***  7 Retaining Ring 47 2 4550430 9 Shaft 1 1891048 10 Nut Valve 1 1891017 * 11 Trigger Pin 1 1891018 * 12 Stud Driven Gear 1 1891024 13 Driving Wheel 1 1891045 14 Retaining Ring 25 1 4540200 15 Woorruff Key 3 X 5 -013 1 1164480 16 Full Driven Gear 1 1898008 17 Cover 1 1891015 ***  18 Pin 1 1891022 19 Centering Pin 1 1891022 19 Centering Pin 1 1891046 19 Centering Pin 1 1891051 19 Cantering Pin 1 1891051 19 Cantering Pin 1 1891046 19 Cantering Pin 1 1891046 19 Cantering Pin 1 1891047 19 Cantering Pin 1 1891047 19 Cantering Pin 1 1891005 10 Cantering Pin 1 1891004 10 Cantering Pin 1 1891005 10 Cantering Pin 1 1891005 10 Cantering Pin 1 1891005 10 Cantering Pin 1 1891004 10 Cantering Pin 1 1891005 10 Cantering Pin 1 1891003 10 Cantering Pin 1 1891003 10 Cantering Pin 1 1891003 10 Cantering Pin 1 1891035 10 Cantering Pin 1 1891041 10 Cantering Pin 1 1891043 11 Cantering Pin 1 1891043 11 Cantering Pin 1 1891043 11 Cantering Pin 1 1891052 10 Cantering Pin 1 1891043 11 Cantering Pin 1 1891052 10 Cantering Pin 1 1891043 11 Cantering Pin 1 1891052 10 Cantering Pin 1 1891043 11 Cantering Pin 1 1891052 10 Cantering Pin 1 1891041 10 Cantering Pin 1 1891052 10 Cantering Pin 1 189105 10 Canteri |          | Item # | Description               | Qty | P/N     |   |    |     |
|--------------------------------------------------------------------------------------------------------------------------------------------------------------------------------------------------------------------------------------------------------------------------------------------------------------------------------------------------------------------------------------------------------------------------------------------------------------------------------------------------------------------------------------------------------------------------------------------------------------------------------------------------------------------------------------------------------------------------------------------------------------------------------------------------------------------------------------------------------------------------------------------------------------------------------------------------------------------------------------------------------------------------------------------------------------------------------------------------------------------------------------------------------------------------------------------------------------------------------------------------------------------------------------------------------------------------------------------------------------------------------------------------------------------------------------------------------------------------------------------------------------------------------------------------------------------------------------------------------------------------------------------------------------------------------------------------------------------------------------------------------------------------------------------------------------------------------------------------------------------------------------------------------------------------------------------------------------------------------------------------------------------------------------------------------------------------------------------------------------------------------|----------|--------|---------------------------|-----|---------|---|----|-----|
| 3         Grease Nipple         1         4830040         4           4         Cap         1         1161337         1161337           5         Bearing 6005         1         1891055         ************************************                                                                                                                                                                                                                                                                                                                                                                                                                                                                                                                                                                                                                                                                                                                                                                                                                                                                                                                                                                                                                                                                                                                                                                                                                                                                                                                                                                                                                                                                                                                                                                                                                                                                                                                                                                                                                                                                                          |          | 1      | Full Body Handle Assembly | 1   | 1898011 |   |    |     |
| 4       Cap       1       1161337       ****         5       Bearing 6005       1       1891055       *********         6       Cover Shaft Seal       1       1891023       *** *********************************                                                                                                                                                                                                                                                                                                                                                                                                                                                                                                                                                                                                                                                                                                                                                                                                                                                                                                                                                                                                                                                                                                                                                                                                                                                                                                                                                                                                                                                                                                                                                                                                                                                                                                                                                                                                                                                                                                             |          | 2      | Bearing Cover             | 1   | 1891049 |   |    |     |
| 5         Bearing 6005         1         1891055         ************************************                                                                                                                                                                                                                                                                                                                                                                                                                                                                                                                                                                                                                                                                                                                                                                                                                                                                                                                                                                                                                                                                                                                                                                                                                                                                                                                                                                                                                                                                                                                                                                                                                                                                                                                                                                                                                                                                                                                                                                                                                                  |          | 3      | Grease Nipple             | 1   | 4830040 |   |    |     |
| 6 Cover Shaft Seal 1 1891023 ** ** ***  7 Retaining Ring 47 2 4550430 9 Shaft 1 1891048 10 Nut Valve 1 1891017 * 11 Trigger Pin 1 1891018 * 12 Stud Driven Gear 1 1891024 13 Driving Wheel 1 1891045 14 Retaining Ring 25 1 4540200 15 Woorruff Key 3 X 5 -013 1 1164480 16 Full Driven Gear 1 1898008 17 Cover 1 1891015 ***  18 Pin 1 1891022 19 Centering Pin 1 1891022 19 Centering Pin 1 1891046 19 Centering Pin 1 1891051 19 Cantering Pin 1 1891051 19 Cantering Pin 1 1891046 19 Cantering Pin 1 1891046 19 Cantering Pin 1 1891047 19 Cantering Pin 1 1891047 19 Cantering Pin 1 1891005 10 Cantering Pin 1 1891004 10 Cantering Pin 1 1891005 10 Cantering Pin 1 1891005 10 Cantering Pin 1 1891005 10 Cantering Pin 1 1891004 10 Cantering Pin 1 1891005 10 Cantering Pin 1 1891003 10 Cantering Pin 1 1891003 10 Cantering Pin 1 1891003 10 Cantering Pin 1 1891035 10 Cantering Pin 1 1891041 10 Cantering Pin 1 1891043 11 Cantering Pin 1 1891043 11 Cantering Pin 1 1891043 11 Cantering Pin 1 1891052 10 Cantering Pin 1 1891043 11 Cantering Pin 1 1891052 10 Cantering Pin 1 1891043 11 Cantering Pin 1 1891052 10 Cantering Pin 1 1891043 11 Cantering Pin 1 1891052 10 Cantering Pin 1 1891041 10 Cantering Pin 1 1891052 10 Cantering Pin 1 189105 10 Canteri |          | 4      | Сар                       | 1   | 1161337 |   |    |     |
| 7 Retaining Ring 47 2 4550430 9 Shaft 1 1891048 10 Nut Valve 1 1891017 * 11 Trigger Pin 1 1891018 * 12 Stud Driven Gear 1 1891024 13 Driving Wheel 1 1891045 14 Retaining Ring 25 1 4540200 15 Woorruff Key 3 X 5 -013 1 1164480 16 Full Driven Gear 1 1899008 17 Cover 1 1891015 ****  18 Pin 1 1891022 19 Centering Pin 1 1891022 19 Centering Pin 1 1891046 10 20 Plug M12 X 1.5 OR 1 1891051 21 Ball 7.938 X 40 1 4640100 12 Bumper 1 1891047 12 23 Handle Bracket 2 1891005 12 24 Assist Handle 1 1891004 12 25 Trigger 1 1891004 12 26 Trigger Guard 1 1891003 12 27 Reveres Lock Out 1 0009044 12 28 Retaining Ring 19 1 1891031 1891041 1891041 1891041 1891041 1891041 1891041 1891041 1891041 1891041 1891041 1891041 1891041 1891043 1891043 1891043 1891043 1891043 1891043 1891052                                                                                                                                                                                                                                                                                                                                                                                                                                                                                                                                                                                                                                                                                                                                                                                                                                                                                                                                                                                                                                                                                                                                                                                                                                                                                                                                | 66       | 5      | Bearing 6005              | 1   | 1891055 |   |    | *** |
| 9 Shaft 1 1891048 1 1891017 * 11 Trigger Pin 1 1891018 * 12 Stud Driven Gear 1 1891024 1 1891045 1 1891045 1 1891045 1 1891045 1 1891045 1 1891045 1 1891045 1 1891045 1 1891045 1 1891045 1 1891015 1 1891015 1 1891015 1 1891015 1 1891015 1 1891015 1 1891015 1 1891015 1 1891046 1 1891046 1 1891046 1 1891047 1 1891047 1 1891047 1 1891047 1 1891047 1 1891047 1 1891047 1 1891047 1 1891004 1 1891004 1 1891004 1 1891004 1 1891003 1 1891003 1 1891003 1 1891003 1 1891003 1 1891003 1 1891003 1 1891003 1 1891003 1 1891003 1 1891003 1 1891003 1 1891003 1 1891003 1 1891003 1 1891003 1 1891003 1 1891003 1 1891003 1 1891003 1 1891003 1 1891003 1 1891003 1 1891003 1 1891003 1 1891003 1 1891003 1 1891003 1 1891003 1 1891004 1 1891003 1 1891003 1 1891003 1 1891003 1 1891003 1 1891004 1 1891003 1 1891003 1 1891004 1 1891003 1 1891003 1 1891003 1 1891003 1 1891004 1 1891004 1 1891004 1 1891004 1 1891003 1 1891004 1 1891004 1 1891004 1 1891004 1 1891004 1 1891004 1 1891004 1 1891004 1 1891004 1 1891004 1 1891004 1 1891004 1 1891003 1 1891004 1 1891004 1 1891004 1 1891004 1 1891004 1 1891004 1 1891004 1 1891004 1 1891004 1 1891004 1 1891004 1 1891004 1 1891004 1 1891004 1 1891004 1 1891004 1 1891004 1 1891004 1 1891004 1 1891004 1 1891004 1 1891004 1 1891004 1 1891004 1 1891004 1 1891004 1 1891004 1 1891004 1 1891004 1 1891004 1 1891004 1 1891004 1 1891004 1 1891004 1 1891004 1 1891004 1 1891004 1 1891004 1 1891004 1 1891004 1 1891004 1 1891004 1 1891004 1 1891004 1 1891004 1 1891004 1 1891004 1 1891004 1 1891004 1 1891004 1 1891004 1 1891004 1 1891004 1 1891004 1 1891004 1 1891004 1 1891004 1 1891004 1 1891004 1 1891004 1 1891004 1 1891004 1 1891004 1 1891004 1 1891004 1 1891004 1 1891004 1 1891004 1 1891004 1 1891004 1 1891004 1 1891004 1 1891004 1 1891004 1 1891004 1 1891004 1 1891004 1 1891004 1 1891004 1 1891004 1 1891004 1 1891004 1 1891004 1 1891004 1 1891004 1 1891004 1 1891004 1 1891004 1 1891004 1 1891004 1 1891004 1 1891004 1 1891004 1 189104 1 189104 1 189104 1 189104 1 189104 1 189104 1 189104 1 189104 1 189104 1 189104 |          | 6      | Cover Shaft Seal          | 1   | 1891023 |   | ** | *** |
| 10 Nut Valve                                                                                                                                                                                                                                                                                                                                                                                                                                                                                                                                                                                                                                                                                                                                                                                                                                                                                                                                                                                                                                                                                                                                                                                                                                                                                                                                                                                                                                                                                                                                                                                                                                                                                                                                                                                                                                                                                                                                                                                                                                                                                                                   |          | 7      | Retaining Ring 47         | 2   | 4550430 |   |    |     |
| 10       Nut valve       1       1891018       *         11       Trigger Pin       1       1891024       *         12       Stud Driven Gear       1       1891024       *         13       Driving Wheel       1       1891045       *         14       Retaining Ring 25       1       4540200       *         15       Woorruff Key 3 X 5 -013       1       1164480         16       Full Driven Gear       1       1898008         17       Cover       1       1891015       ****         18       Pin       1       1891022       ****         19       Centering Pin       1       1891046       ****         20       Plug M12 X 1.5 OR       1       1891051       ****         21       Ball 7.938 X 40       1       4640100       ****         22       Bumper       1       1891047       ****         23       Handle Bracket       2       1891005       ****         24       Assist Handle       1       1891002       ***         24       Assist Handle       1       1891003       ***         27       Reveres Lock Out       1                                                                                                                                                                                                                                                                                                                                                                                                                                                                                                                                                                                                                                                                                                                                                                                                                                                                                                                                                                                                                                                                         | Section. | 9      | Shaft                     | 1   | 1891048 |   |    |     |
| 12       Stud Driven Gear       1       1891024         13       Driving Wheel       1       1891045         14       Retaining Ring 25       1       4540200         15       Woorruff Key 3 X 5 -013       1       1164480         16       Full Driven Gear       1       1898008         17       Cover       1       1891015         18       Pin       1       1891022         19       Centering Pin       1       1891046         20       Plug M12 X 1.5 OR       1       1891051         21       Ball 7.938 X 40       1       4640100         22       Bumper       1       1891047         23       Handle Bracket       2       1891005         24       Assist Handle       1       1891004         25       Trigger       1       1891003         27       Reveres Lock Out       1       0009044         28       Retaining Ring 19       1       1891035         29       Screw M5 X 45       1       1891041         30       Nut M5       2       1891043         31       Screw M5 X 20       1       1891052                                                                                                                                                                                                                                                                                                                                                                                                                                                                                                                                                                                                                                                                                                                                                                                                                                                                                                                                                                                                                                                                                             | L        | 10     | Nut Valve                 | 1   | 1891017 | * |    |     |
| 13       Driving Wheel       1       1891045         14       Retaining Ring 25       1       4540200         15       Woorruff Key 3 X 5 -013       1       1164480         16       Full Driven Gear       1       1898008         17       Cover       1       1891015       ****         18       Pin       1       1891022       ****         19       Centering Pin       1       1891046       ****         20       Plug M12 X 1.5 OR       1       1891051       ****         21       Ball 7.938 X 40       1       4640100       ****         22       Bumper       1       1891047       ****         23       Handle Bracket       2       1891005       ****         24       Assist Handle       1       1891004       ****         25       Trigger       1       1891003       ****         26       Trigger Guard       1       1891003       ****         27       Reveres Lock Out       1       0009044       ****         28       Retaining Ring 19       1       1891041       ****         30       Nut M5       2       1891043 <td< td=""><td></td><td>11</td><td>Trigger Pin</td><td>1</td><td>1891018</td><td>*</td><td></td><td></td></td<>                                                                                                                                                                                                                                                                                                                                                                                                                                                                                                                                                                                                                                                                                                                                                                                                                                                                                                                                                      |          | 11     | Trigger Pin               | 1   | 1891018 | * |    |     |
| 14       Retaining Ring 25       1       4540200         15       Woorruff Key 3 X 5 -013       1       1164480         16       Full Driven Gear       1       1898008         17       Cover       1       1891015       ****         18       Pin       1       1891022       ***         19       Centering Pin       1       1891046       ***         20       Plug M12 X 1.5 OR       1       1891051         21       Ball 7.938 X 40       1       4640100         22       Bumper       1       1891047         23       Handle Bracket       2       1891005         24       Assist Handle       1       1891004         25       Trigger       1       1891002         26       Trigger Guard       1       1891003         27       Reveres Lock Out       1       0009044         28       Retaining Ring 19       1       1891041         30       Nut M5       2       1891043         31       Screw M5 X 20       1       1891052                                                                                                                                                                                                                                                                                                                                                                                                                                                                                                                                                                                                                                                                                                                                                                                                                                                                                                                                                                                                                                                                                                                                                                           | 8        | 12     | Stud Driven Gear          | 1   | 1891024 |   |    |     |
| 15 Woorruff Key 3 X 5 -013                                                                                                                                                                                                                                                                                                                                                                                                                                                                                                                                                                                                                                                                                                                                                                                                                                                                                                                                                                                                                                                                                                                                                                                                                                                                                                                                                                                                                                                                                                                                                                                                                                                                                                                                                                                                                                                                                                                                                                                                                                                                                                     |          | 13     | Driving Wheel             | 1   | 1891045 |   |    |     |
| 16       Full Driven Gear       1       1898008         17       Cover       1       1891015       ****         18       Pin       1       1891022       ****         19       Centering Pin       1       1891046       ****         20       Plug M12 X 1.5 OR       1       1891051       ****         21       Ball 7.938 X 40       1       4640100       ****         22       Bumper       1       1891047       ****         23       Handle Bracket       2       1891005       ****         24       Assist Handle       1       1891004       ****         25       Trigger       1       1891002       ****         26       Trigger Guard       1       1891003       *****         27       Reveres Lock Out       1       0009044       ****         28       Retaining Ring 19       1       1891035       ****         29       Screw M5 X 45       1       1891041       *****         30       Nut M5       2       1891043       ****         31       Screw M5 X 20       1       1891052                                                                                                                                                                                                                                                                                                                                                                                                                                                                                                                                                                                                                                                                                                                                                                                                                                                                                                                                                                                                                                                                                                                 |          | 14     | Retaining Ring 25         | 1   | 4540200 |   |    |     |
| 17       Cover       1       1891015       ****         18       Pin       1       1891022       ****         19       Centering Pin       1       1891046       ****         20       Plug Mi2 X 1.5 OR       1       1891051       ****         21       Ball 7.938 X 40       1       4640100       ****         22       Bumper       1       1891047       ****         23       Handle Bracket       2       1891005       ****         24       Assist Handle       1       1891004       ****         25       Trigger       1       1891002       ****         26       Trigger Guard       1       1891003       ****         27       Reveres Lock Out       1       0009044       ****         28       Retaining Ring 19       1       1891035       ****         29       Screw M5 X 45       1       1891041       ****         30       Nut M5       2       1891043       ****         31       Screw M5 X 20       1       1891052                                                                                                                                                                                                                                                                                                                                                                                                                                                                                                                                                                                                                                                                                                                                                                                                                                                                                                                                                                                                                                                                                                                                                                           |          | 15     | Woorruff Key 3 X 5 -013   | 1   | 1164480 |   |    |     |
| 18       Pin       1       1891022         19       Centering Pin       1       1891046         20       Plug Mi2 X 1.5 OR       1       1891051         21       Ball 7.938 X 40       1       4640100         22       Bumper       1       1891047         23       Handle Bracket       2       1891005         24       Assist Handle       1       1891004         25       Trigger       1       1891002         26       Trigger Guard       1       1891003         27       Reveres Lock Out       1       0009044         28       Retaining Ring 19       1       1891035         29       Screw M5 X 45       1       1891041         30       Nut M5       2       1891043         31       Screw M5 X 20       1       1891052                                                                                                                                                                                                                                                                                                                                                                                                                                                                                                                                                                                                                                                                                                                                                                                                                                                                                                                                                                                                                                                                                                                                                                                                                                                                                                                                                                                  |          | 16     | Full Driven Gear          | 1   | 1898008 |   |    |     |
| 19                                                                                                                                                                                                                                                                                                                                                                                                                                                                                                                                                                                                                                                                                                                                                                                                                                                                                                                                                                                                                                                                                                                                                                                                                                                                                                                                                                                                                                                                                                                                                                                                                                                                                                                                                                                                                                                                                                                                                                                                                                                                                                                             |          | 17     | Cover                     | 1   | 1891015 |   |    | *** |
| 20       Plug Mi2 X 1.5 OR       1       1891051         21       Ball 7.938 X 40       1       4640100         22       Bumper       1       1891047         23       Handle Bracket       2       1891005         24       Assist Handle       1       1891004         25       Trigger       1       1891002         26       Trigger Guard       1       1891003         27       Reveres Lock Out       1       0009044         28       Retaining Ring 19       1       1891035         29       Screw M5 X 45       1       1891041         30       Nut M5       2       1891043         31       Screw M5 X 20       1       1891052                                                                                                                                                                                                                                                                                                                                                                                                                                                                                                                                                                                                                                                                                                                                                                                                                                                                                                                                                                                                                                                                                                                                                                                                                                                                                                                                                                                                                                                                                  |          | 18     | Pin                       | 1   | 1891022 |   |    |     |
| 21       Ball 7.938 X 40       1       4640100         22       Bumper       1       1891047         23       Handle Bracket       2       1891005         24       Assist Handle       1       1891004         25       Trigger       1       1891002         26       Trigger Guard       1       1891003         27       Reveres Lock Out       1       0009044         28       Retaining Ring 19       1       1891035         29       Screw M5 X 45       1       1891041         30       Nut M5       2       1891043         31       Screw M5 X 20       1       1891052                                                                                                                                                                                                                                                                                                                                                                                                                                                                                                                                                                                                                                                                                                                                                                                                                                                                                                                                                                                                                                                                                                                                                                                                                                                                                                                                                                                                                                                                                                                                           |          | 19     | Centering Pin             | 1   | 1891046 |   |    |     |
| 22       Bumper       1       1891047         23       Handle Bracket       2       1891005         24       Assist Handle       1       1891004         25       Trigger       1       1891002         26       Trigger Guard       1       1891003         27       Reveres Lock Out       1       0009044         28       Retaining Ring 19       1       1891035         29       Screw M5 X 45       1       1891041         30       Nut M5       2       1891043         31       Screw M5 X 20       1       1891052                                                                                                                                                                                                                                                                                                                                                                                                                                                                                                                                                                                                                                                                                                                                                                                                                                                                                                                                                                                                                                                                                                                                                                                                                                                                                                                                                                                                                                                                                                                                                                                                  |          | 20     | Plug M12 X 1.5 OR         | 1   | 1891051 |   |    |     |
| 23       Handle Bracket       2       1891005         24       Assist Handle       1       1891004         25       Trigger       1       1891002         26       Trigger Guard       1       1891003         27       Reveres Lock Out       1       0009044         28       Retaining Ring 19       1       1891035         29       Screw M5 X 45       1       1891041         30       Nut M5       2       1891043         31       Screw M5 X 20       1       1891052                                                                                                                                                                                                                                                                                                                                                                                                                                                                                                                                                                                                                                                                                                                                                                                                                                                                                                                                                                                                                                                                                                                                                                                                                                                                                                                                                                                                                                                                                                                                                                                                                                                |          | 21     | Ball 7.938 X 40           | 1   | 4640100 |   |    |     |
| 24       Assist Handle       1       1891004         25       Trigger       1       1891002         26       Trigger Guard       1       1891003         27       Reveres Lock Out       1       0009044         28       Retaining Ring 19       1       1891035         29       Screw M5 X 45       1       1891041         30       Nut M5       2       1891043         31       Screw M5 X 20       1       1891052                                                                                                                                                                                                                                                                                                                                                                                                                                                                                                                                                                                                                                                                                                                                                                                                                                                                                                                                                                                                                                                                                                                                                                                                                                                                                                                                                                                                                                                                                                                                                                                                                                                                                                      |          | 22     | Bumper                    | 1   | 1891047 |   |    |     |
| 25       Trigger       1       1891002         26       Trigger Guard       1       1891003         27       Reveres Lock Out       1       0009044         28       Retaining Ring 19       1       1891035         29       Screw M5 X 45       1       1891041         30       Nut M5       2       1891043         31       Screw M5 X 20       1       1891052                                                                                                                                                                                                                                                                                                                                                                                                                                                                                                                                                                                                                                                                                                                                                                                                                                                                                                                                                                                                                                                                                                                                                                                                                                                                                                                                                                                                                                                                                                                                                                                                                                                                                                                                                           | ٨        | 23     | Handle Bracket            | 2   | 1891005 |   |    |     |
| 26       Trigger Guard       1       1891003         27       Reveres Lock Out       1       0009044         28       Retaining Ring 19       1       1891035         29       Screw M5 X 45       1       1891041         30       Nut M5       2       1891043         31       Screw M5 X 20       1       1891052                                                                                                                                                                                                                                                                                                                                                                                                                                                                                                                                                                                                                                                                                                                                                                                                                                                                                                                                                                                                                                                                                                                                                                                                                                                                                                                                                                                                                                                                                                                                                                                                                                                                                                                                                                                                          |          | 24     | Assist Handle             | 1   | 1891004 |   |    |     |
| 27       Reveres Lock Out       1       0009044         28       Retaining Ring 19       1       1891035         29       Screw M5 X 45       1       1891041         30       Nut M5       2       1891043         31       Screw M5 X 20       1       1891052                                                                                                                                                                                                                                                                                                                                                                                                                                                                                                                                                                                                                                                                                                                                                                                                                                                                                                                                                                                                                                                                                                                                                                                                                                                                                                                                                                                                                                                                                                                                                                                                                                                                                                                                                                                                                                                               | ١        | 25     | Trigger                   | 1   | 1891002 |   |    |     |
| 28       Retaining Ring 19       1       1891035         29       Screw M5 X 45       1       1891041         30       Nut M5       2       1891043         31       Screw M5 X 20       1       1891052                                                                                                                                                                                                                                                                                                                                                                                                                                                                                                                                                                                                                                                                                                                                                                                                                                                                                                                                                                                                                                                                                                                                                                                                                                                                                                                                                                                                                                                                                                                                                                                                                                                                                                                                                                                                                                                                                                                       |          | 26     | Trigger Guard             | 1   | 1891003 |   |    |     |
| 29     Screw M5 X 45     1     1891041       30     Nut M5     2     1891043       31     Screw M5 X 20     1     1891052                                                                                                                                                                                                                                                                                                                                                                                                                                                                                                                                                                                                                                                                                                                                                                                                                                                                                                                                                                                                                                                                                                                                                                                                                                                                                                                                                                                                                                                                                                                                                                                                                                                                                                                                                                                                                                                                                                                                                                                                      |          | 27     | Reveres Lock Out          | 1   | 0009044 |   |    |     |
| 30         Nut M5         2         1891043           31         Screw M5 X 20         1         1891052                                                                                                                                                                                                                                                                                                                                                                                                                                                                                                                                                                                                                                                                                                                                                                                                                                                                                                                                                                                                                                                                                                                                                                                                                                                                                                                                                                                                                                                                                                                                                                                                                                                                                                                                                                                                                                                                                                                                                                                                                       |          | 28     | Retaining Ring 19         | 1   | 1891035 |   |    |     |
| 31 Screw M5 X 20 1 1891052                                                                                                                                                                                                                                                                                                                                                                                                                                                                                                                                                                                                                                                                                                                                                                                                                                                                                                                                                                                                                                                                                                                                                                                                                                                                                                                                                                                                                                                                                                                                                                                                                                                                                                                                                                                                                                                                                                                                                                                                                                                                                                     |          | 29     | Screw M5 X 45             | 1   | 1891041 |   |    |     |
|                                                                                                                                                                                                                                                                                                                                                                                                                                                                                                                                                                                                                                                                                                                                                                                                                                                                                                                                                                                                                                                                                                                                                                                                                                                                                                                                                                                                                                                                                                                                                                                                                                                                                                                                                                                                                                                                                                                                                                                                                                                                                                                                | 1        | 30     | Nut M5                    | 2   | 1891043 |   |    |     |
| 32 Washer 10 8 1891040                                                                                                                                                                                                                                                                                                                                                                                                                                                                                                                                                                                                                                                                                                                                                                                                                                                                                                                                                                                                                                                                                                                                                                                                                                                                                                                                                                                                                                                                                                                                                                                                                                                                                                                                                                                                                                                                                                                                                                                                                                                                                                         |          | 31     | Screw M5 X 20             | 1   | 1891052 |   |    |     |
| 02 1071010                                                                                                                                                                                                                                                                                                                                                                                                                                                                                                                                                                                                                                                                                                                                                                                                                                                                                                                                                                                                                                                                                                                                                                                                                                                                                                                                                                                                                                                                                                                                                                                                                                                                                                                                                                                                                                                                                                                                                                                                                                                                                                                     | -        | 32     | Washer 10                 | 8   | 1891040 |   |    |     |

| Item # | Description                     | Qty | P/N     |   |    |     |
|--------|---------------------------------|-----|---------|---|----|-----|
| 33     | Screw M10 X 40                  | 8   | 1891039 |   |    |     |
| 34     | Shaft Seal CR24-38-7CRW1V       | 1   | 1891050 |   | ** | *** |
| 35     | Screw 5/16-18 X 1-1/4           | 4   | 1891053 |   |    |     |
| 36     | Bushing 2220 DU                 | 1   | 1891006 |   |    | *** |
| 37     | Spring                          | 1   | 1891000 |   |    |     |
| 38     | Screw 1/4-20 X 1/4              | 1   | 1891038 |   |    |     |
| 39     | Wiper PW5/S                     | 1   | 1891032 | * | ** |     |
| 40     | Washer 5.3                      | 2   | 1891042 |   |    |     |
| 41     | 0-Ring 86 X 2                   | 1   | 1891030 |   | ** | *** |
| 42     | Back Up Ring 22,68 X 2.18 X 1.4 | 1   | 1891029 |   | ** | *** |
| 43     | Washer                          | 2   | 1891054 |   |    |     |
| 44     | 0-Ring 80 X 2                   | 1   | 4670350 |   | ** | *** |
| 45     | 0-Ring 29.6 X 2.9               | 1   | 1891033 | * | ** |     |
| 46     | 0-Ring 4.5 X 1.8                | 1   | 1891034 | * | ** |     |
| 47     | 0-Ring 11 X 1.8                 | 1   | 1891031 |   | ** | *** |
| 48     | 0-Ring 22 X 2.5                 | 1   | 1891028 |   | ** | *** |
| 49     | Back Up Ring 16 X 19 X 1.4      | 2   | 1891037 |   | ** | *** |
| 50     | 0-Ring 15 X 2                   | 2   | 1891036 |   | ** | *** |
| 51     | Pistol Grip Handle Dipped       | 1   | 1898005 |   |    |     |
| 52     | BUSHING 2213,5DU                | 1   | 1891006 |   |    | *** |
| 53     | Valve Sleeve                    | 1   | 1891006 |   |    |     |
| 54     | Reverse Spool                   | 1   | 1891008 |   |    |     |
| 55     | Assymetric Spool                | 1   | 1891044 |   |    |     |
|        | 9" Guard                        | 1   | 9075    |   |    |     |
|        | Flushed Faced Couplers          | 1   | 9076    |   |    |     |
|        | 5/8 - 11 Jamb Nut               | 1   | 9077    |   |    |     |
|        | REPAIR K                        | ITS |         |   |    |     |
|        | Rebuild Kit                     |     | 1238    |   |    | *** |
|        | Seal Kit                        |     | 1239    |   | ** |     |
|        | Trigger Nut Kit                 |     | 1240    | * |    | *** |